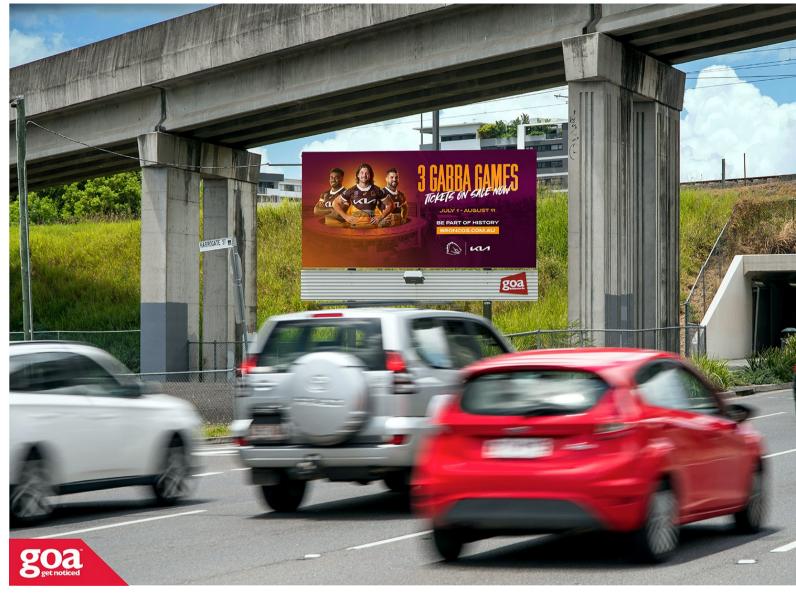

This CLASSIC 6x3 billboard is visible to traffic travelling outbound from Brisbane's CBD. Ipswich Road is a main arterial and carries large volumes of traffic travelling south towards Logan City and the Gold Coast. The site enjoys prolonged viewing from vehicles at the O'Keefe Street traffic lights and also during peak hour as traffic becomes congested on this busy road. This area is a busy light industrial and commercial zone.

**Restrictions:** No advertising of political, religious or alcohol content.

Ipswich Rd near O'Keefe St, Woolloongabba -Outbound

4102 0004

Brisbane Inner South

6.00m x 3.00m

Illuminated

Pocket Edge